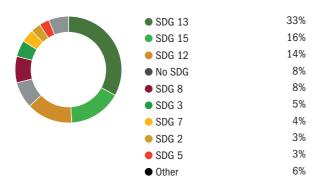

- Europe
- Asia (ex Japan)
- Japan
- Other



Source: CTI Asset Management, 31-Dec-22

 $\ast \mbox{Companies}$  may have been engaged on more than one issue.

## **Engagements and Sustainable Development Goals (SDGs)**

The 17 Sustainable Development Goals (SDGs) were developed by the UN and cross-industry stakeholders with a view to providing a roadmap towards a more sustainable world.

We use the detailed underlying SDG targets to frame company engagement objectives, where relevant, as well as to articulate the positive societal and environmental impacts of engagement. Engagements are systematically captured at a target level, to enable greater accuracy and achieve higher impact.

#### **Engagement: SDG level**



#### **Engagement: SDG target level**



#### **Milestone: SDG level**



\*Other represents SDG targets less than 2% of the relevant SDG Goal.

#### **Milestone: SDG target level**



## **Engagements and the Sustainable Development Goals (SDGs)**

We use the detailed underlying SDG targets to frame company engagement objectives, where relevant, as well as to articulate the positive societal and environmental impacts of engagement. Engagements are systematically captured at a target level, to enable greater accuracy and achieve higher impact.

#### Top 5 SDGs and targets by engagement



519 engagements Target 13.2 | 449 engagements

Integrate climate change plans into policies and strategies



### 433 engagements

Target 12.6 | 295 engagements Encourage companies to adopt sustainable practices and enhance ESG reporting



321 engagements Target 8.7 | 128 en