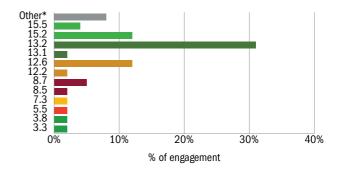

#### Top 5 SDGs and targets by milestones

**76 milestones** 

Target 13.2 | 71 milestones Integrate climate change plans into policies and strategies

15 LIFE ON LAND

36 milestones

Target 15.2 | 28 milestones

Promote the implementation of sustainable management of forests

32 milestones

Target 12.6 | 27 milestones

Encourage companies to adopt sustainable practices and enhance ESG reporting

"The Sustainable Development Goals are more important now than ever. Now is the time to secure the well-being of people, economies, societies and our planet. It is possible. So we must make it happen. Together."