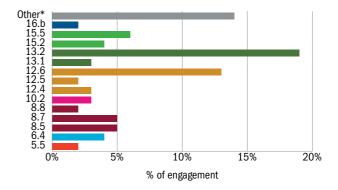

#### **Engagement: SDG level**

#### Top 5 SDGs and targets by engagement

519 engagements Target 13.2 | 449 engagements

Integrate climate change plans into policies and strategies

### 433 engagements

Target 12.6 | 295 engagements Encourage companies to adopt sustainable practices and enhance ESG reporting

321 engagements Target 8.7 | 128 engagements Eradicate forced labour, modern slavery & human trafficking

#### 269 engagements

**115** engagements

Target 15.5 | 145 engagements

Target 6.4 | 92 engagements

Take urgent action to reduce degradation of natural habitats

Increase water-use efficiency to address water scarcity