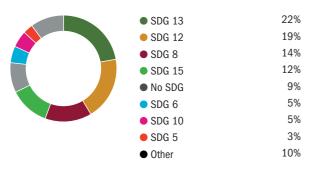

ones achieved by theme



### Companies engaged by region

- North America
- Europe
- Asia (ex Japan)
- Japan
- Other



Source: CTI Asset Management, 31-Dec-22

 $\ast \mbox{Companies}$  may have been engaged on more than one issue.

## **Engagements and Sustainable Development Goals (SDGs)**

The 17 Sustainable Development Goals (SDGs) were developed by the UN and cross-industry stakeholders with a view to providing a roadmap towards a more sustainable world.

We use the detailed underlying SDG targets to frame company engagement objectives, where relevant, as well as to articulate the positive societal and environmental impacts of engagement. Engagements are systematically captured at a target level, to enable greater accuracy and achieve higher impact.

#### **Engagement: SDG level**



#### **Engagement: SDG target level**



#### **Milestone: SDG level**



\*Other represents SDG targets less than 2% of the relevant SDG Goal.

#### **Milestone: SDG target level**



## **Engagements and the Sustainable Development Goals (SDGs)**

We use the detailed underlying SDG targets to frame company engagement objectives, where relevant, as well as to articulate the positive societal and environmental impacts of engagement. Engagements are systematically captured at a target level, to enable greater accuracy and achieve higher impact.

#### Top 5 SDGs and targets by engagement



519 engagements Target 13.2 | 449 engagements

Integrate climate change plans into policies and strategies



### 433 engagements

Target 12.6 | 295 engagements Encourage companies to adopt sustainable