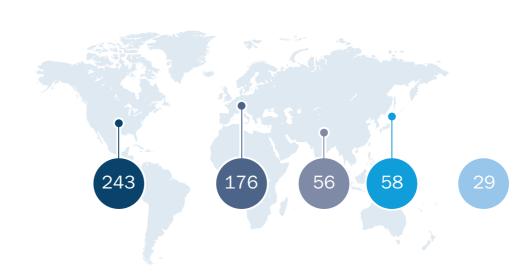

### Companies engaged by region

- North America
- Europe
- Asia (ex Japan)
- Japan
- Other

Source: CTI Asset Management, 31-Dec-22

 $\ast \mbox{Companies}$  may have been engaged on more than one issue.